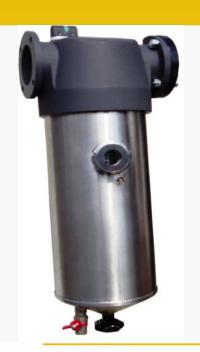

## **TECHNICAL SPECIFICATION**

| PLF 1000                     |                                         |
|------------------------------|-----------------------------------------|
| Flow rate m <sup>3</sup> /hr | 600 – 1200 m³/hr                        |
| Temperature rating           | -30°C to +200°C                         |
| Filtration Efficiency        | 5micron absolute 100%<br>1micron @99.5% |
| Pressure rating              | 3barg rated 5 bar max                   |