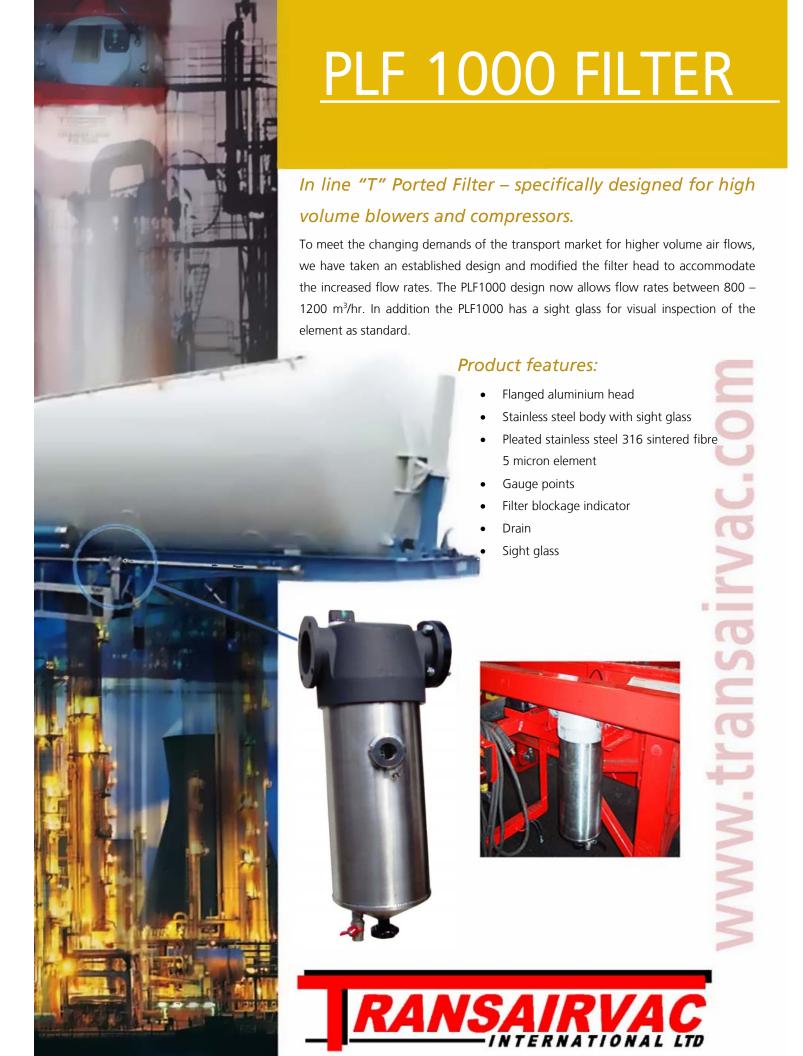

## PLF 1000 FILTER

## **TECHNICAL SPECIFICATION**



| PLF 1000                     |                                         |
|------------------------------|-----------------------------------------|
| Flow rate m <sup>3</sup> /hr | 600 – 1200 m³/hr                        |
| Temperature rating           | -30°C to +200°C                         |
| Filtration Efficiency        | 5micron absolute 100%<br>1micron @99.5% |
| Pressure rating              | 3barg rated 5 bar max                   |





Other filter products available

PLF150





- Hydraulic coolers
- Pressure line filters
- Compressors
- Vacuum pumps
- Blowers
- Rotary lobe pumps









Units 12 – 17, Croft Road Industrial Estate, Newcastle, Staffordshire ST5 0TW Tel: +44 (0)1782 710282 Fax: +44 (0)1782 710126

email