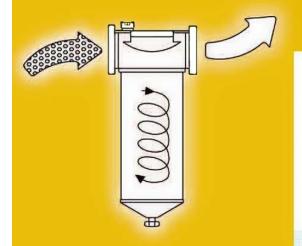

## PLF 1000 FILTER

## **TECHNICAL SPECIFICATION**



| PLF 1000                     |                                         |
|------------------------------|-----------------------------------------|
| Flow rate m <sup>3</sup> /hr | 600 – 1200 m³/hr                        |
| Temperature rating           | -30°C to +200°C                         |
| Filtration Efficiency        | 5micron absolute 100%<br>1micron @99.5% |
| Pressure rating              | 3barg rated 5 bar max                   |





Other filter products available

PLF150





- Hydraulic coolers
- Pressure line filters
- Compressors
- Vacuum pumps
- Blowers
- Rotary lobe pumps









Units 12 – 17, Croft Road Industrial Estate, Newcastle, Staffordshire ST5 0TW Tel: +44 (0)1782 710282 Fax: +44 (0)1782 710126

email: office@transairvac.com web: www.transairvac.com