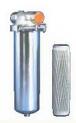

## PLF 1000 FILTER

## **TECHNICAL SPECIFICATION**

| PLF 1000                     |                                         |
|------------------------------|-----------------------------------------|
| Flow rate m <sup>3</sup> /hr | 600 – 1200 m³/hr                        |
| Temperature rating           | -30°C to +200°C                         |
| Filtration Efficiency        | 5micron absolute 100%<br>1micron @99.5% |
| Pressure rating              | 3barg rated 5 bar max                   |