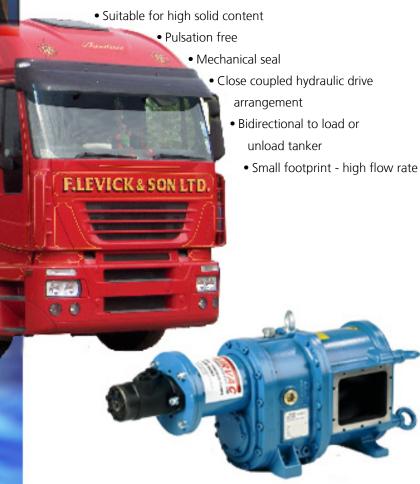

## Rotary lobe pump for tanker loading and discharge

This small compact rotary lobe pump with next generation screw geometry lobes is proving to be a success with tanker operators. The close coupled hydraulic motor design is lightweight and compact. Easy access to the pumping chamber is a significant improvement on previous designs. The rubber coated impeller is able to handle significant solids contamination (waste sludge) without problems and the screw geometry means it is pulse free and very suitable for viscous liquid

## Product features:

RNATIONAL