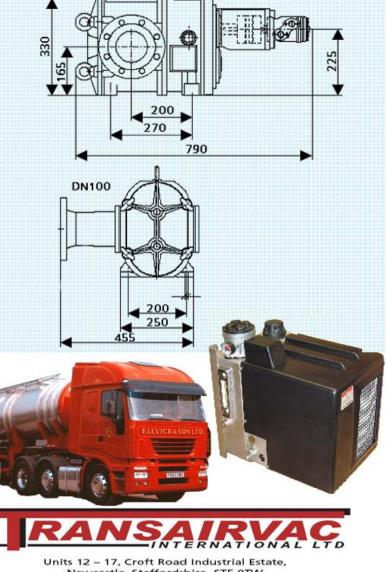

## PL TANKER PUMP TECHNICAL SPECIFICATION

| Performance |          |       |          |           |           |
|-------------|----------|-------|----------|-----------|-----------|
| Flow rate   | Pressure | Speed | Power    | Hydraulic | Hydraulic |
|             | max      |       | absorbed | Flow      | Flow      |
| m³/hr       | bar      | rpm   | kW       | Lt/min    | Lt/min    |
| 54          | 6        | 400   | 16       | 50        | 192       |
| 70          | 6        | 500   | 20       | 62.5      | 192       |
| 84          | 6        | 600   | 24       | 75        | 192       |

Option: Connection flange weld in

Connection flange transition piece DN100 PN10/PN16

Other Transairvac products include:

- Hydraulic coolers
- Pressure line filters
- Compressors
- Vacuum pumps
- Blowers
- Rotary lobe pumps