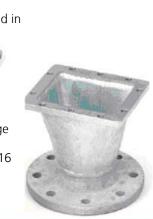

Option: Connection flange weld in

Connection flange transition piece DN100 PN10/PN16

Other Transairvac products include:

- Hydraulic coolers
- Pressure line filters
- Compressors
- Vacuum pumps
- Blowers
- Rotary lobe pumps