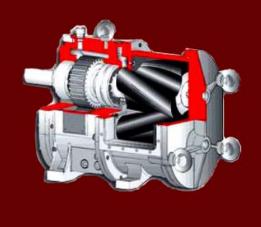

## Rotary lobe pump for tanker loading and discharge

This small compact rotary lobe pump with next generation screw geometry lobes is proving to be a success with tanker operators. The close coupled hydraulic motor design is lightweight and compact. Easy access to the pumping chamber is a significant improvement on previous designs. The rubber coated impeller is able to handle significant solids contamination (waste sludge) without problems and the screw geometry means it is pulse free and very suitable for viscous liquid